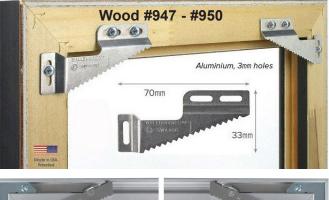

## NALLBUDDIES veling Picture Hangers

nd hang. Artwork stays level and secure s extra strength to frame corners. Eliminates oblems, such as broken wires and bowed to hang easier, faster, and professionally.

| ltem  | Wallbuddy #    | Picture Weight | Quan.    | Price Ea. |
|-------|----------------|----------------|----------|-----------|
| WALLB | UDDIES for Woo | od Frames      |          |           |
| 947 🗹 | 4400           | 30 lb.         | 1 pack   |           |
| 948 🗹 | 4400           | 30 lb.         | 25 packs |           |
| 949 🗹 | 3300           | 60 lb.         | 1 pack   |           |
| 950 🗹 | 3300           | 60 lb.         | 25 packs |           |
|       | , , ,          |                |          |           |

ge contains a complete set of 1 left and 1 right WallBuddie d nails and 4 or 8 screws (screws not included in 25 packs).